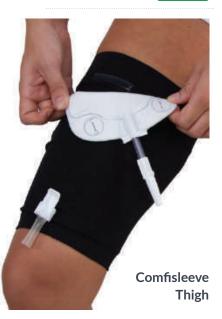

## COMFISLEEVE Urine bag suspensory system

A leg bag fixation solution designed to hold most types of disposable & reusable urine bags. This double layer sleeve with two-way stretch, evenly distributes the tension required to hold the bag in place and internal silicone keeps the sleeve securely in place. It performs much better than the two strap system, leaving no pressure marks. The Comfishield discreetly hides the bag and is extremely comfortable due to breathable fabric, two-way stretch and tap opening access.

This durable long lasting garment offers excellent value, compared to the more disposable alternatives.

Available to fit calf or thigh depending on personal preference.

✓ Urine bag suspension system

### Comfisleeve

XS|S|M|L|XL|2XL|3XL Size

Colour

Fibre 90%Polyamide, 10% Lycra

Available to purchase

**Tap Detail** 

Mesh inner sleeve