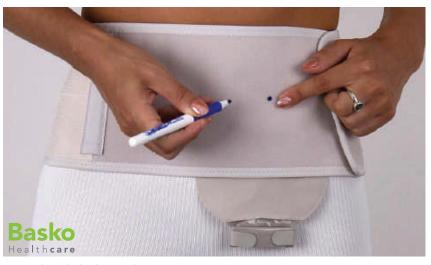

## **CUTTING INSTRUCTIONS**

To measure the cutting hole, fold bag flange back to where it's attached to the fabric and measure accross.

Pop out centre of the template and position over centre mark. Select opening size and draw cut marks onto belt.

Fold belt and nip small cut to be able to insert scissors. The fabric is specifically designed not to fray.

Follow the guidelines and cut round.

Now the hole is cut, place the belt with the hole positioned over the stoma site and pull the bag through.