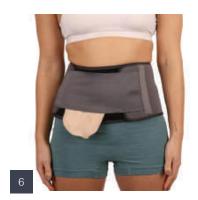

### UNISEX TWO PIECE SUPPORT BELT

### Level 3 - Firm support wear

This firm-Level 3 belt was designed as a comfortable, cost-effective and hygienic way to achieve firm support. Note that the belt comes

with two front panels but extra front panels can be purchased separately, as well as an optional stoma protector which simply velcros onto the front of the belt

# HOW TO WEAR YOUR TWO PIECE SUPPORT BELT