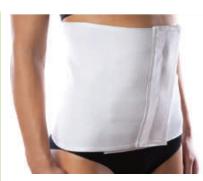

### Level 3 - Firm support wear

Made of ribbed fabric, with internal cotton towel lining. The belt has easy velcro fastening to ensure a snug fit for

maximum support.

These belts have been designed to help protect the abdomen, stomach, kidneys and back after medical surgery. The belts can also be useful following childbirth, for extra support during exercise or for abdominal hernia support

16cm deep belt (none lined)

| 1 |
|---|
|   |
|   |

28cm deep belt cotton towel lining

| Size gui | de            |           |
|----------|---------------|-----------|
| Waist    | UK            | Europe    |
| S        | 25.0" - 29.0" | 65 - 74   |
| М        | 29.5" - 33.0" | 75 - 84   |
| L        | 33.5" - 37.0" | 85 - 94   |
| XL       | 37.5" - 41.0" | 95 - 104  |
| 2XL      | 41.5" - 45.0" | 105 - 114 |
| 3XL      | 45.5" - 53.0" | 115 - 134 |