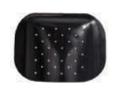

## COMFISHIELD **SET** STOMA PROTECTION

Available to purchase Available on prescription

### Comfishield Pad Polyester 100%

### Comfishield

Colour

**ABS Plastic** Nylon 15%

(Hand wash in warm soapy water)

### Ostomy protection from unwanted forces

Protect your stoma comfortably with the versatile simple to use Comfishield. It's a two-piece set with a soft back pad that fits snuggly behind your stoma bag ready to take the semi-rigid polymer protector, which velcro on.

- ✓ Protection from seatbelts, dogs, young children, contact sports etc
- ✓ Easy to fit, wash and wear with any clothes, any time, any place.

**NOTE:** Check aperture size required before ordering. Extra pads and protectors can be purchased separately.