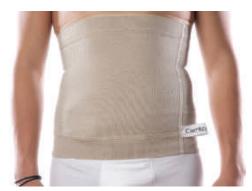

## EASY CUT **SUPPORT BELT**

Available to purchase Available on prescription

### Level 3 - Firm support wear

This is a firm level 3 support belt, suitable for anyone with a stoma or parastomal hernia. The advantage being is you can customise the belt

to perfectly suit the position of your stoma by cutting the hole yourself.

### Hernia Management

For anyone who already has a hernia, this belt provides essential support helping to manage the symptoms.

15cm deep belt shown above