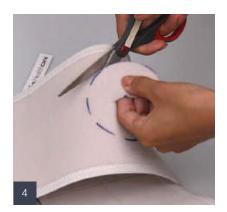

## **CUTTING INSTRUCTIONS**

To measure the cutting hole, fold bag flange back to where it's attached to the fabric and measure accross.

Pop out centre of the template and position over centre mark. Select opening size and draw cut marks onto belt.

Fold belt and nip small cut to be able to insert scissors. The fabric is specifically designed not to fray.

Follow the guidelines and cut round.

Now the hole is cut, place the belt with the hole positioned over the stoma site and pull the bag through.