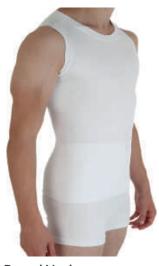

### Men's **SUPPORT VEST**

Available to purchase Available on prescription

#### Suitable for

- ✓ Post surgery support
- ✓ Ostomy support
- ✓ Light hernia support
- ✓ Exercise support
- ✓ Lymphedema

### Level 1 - Light support wear

A seamless figure hugging vest you'll feel great in. The vest covers and secures a larger torso area than underwear and the longer length prevents riding up.

Available in two styles, either round neck or V neck.

**Round Neck** 

Size S/M | M/L | L/XL | XL/2XL

Colour

Fibre 92% Polyamide, 8% Lycra

V-Neck

Size S/M | M/L | L/XL | XL/2XL

Colour

**Fibre** 92% Polyamide, 8% Lycra