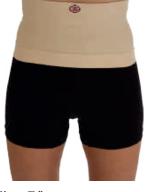

### UNISEX DOUBLE LAYER

### SUPPORT WAISTBAND

### Level 2 - Medium support wear

The double layered waistband is a seamless stretchy tube, making it a very versatile support garment, ideal for concealing & supporting ostomy and surgical sites. Designed to be worn all day, without

restricting the flow of a stoma

This medium firm support garment is in effect like wearing two level 1 waistbands. Despite its firmer level of support, the clever design makes it very easy to put on (step in, pull up, fold over). It's ideal for situations that require a little more support, such as during exercise, manual work or managing a hernia. The "Stay Put" silicone on the inside helps prevent any movement or rolling of the waistband

#### Suitable for

- ✓ Post surgery support
- ✓ Ostomy support
- ✓ Medium hernia support
- ✓ Exercise support

### **DOUBLE LAYERED WAISTBAND**

**Size** S/M | M/L | L/XL | XL/2XL | 2XL/3XL

Colour

Fibre Polyamide 88% Lycra 12%