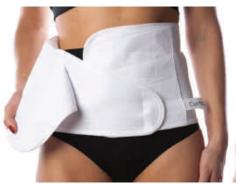

### Level 3 - Firm support wear

Made of ribbed fabric, with internal cotton towel lining. The belt has easy velcro fastening to ensure a snug fit for

maximum support.

These belts have been designed to help protect the abdomen, stomach, kidneys and back after medical surgery. The belts can also be useful following childbirth, for extra support during exercise or for abdominal hernia support

16cm deep belt (none lined)

| 1 |
|---|
|   |
|   |

28cm deep belt cotton towel lining

| Size gui | de            |           |
|----------|---------------|-----------|
| Waist    | UK            | Europe    |
| S        | 25.0" - 29.0" | 65 - 74   |
| М        | 29.5" - 33.0" | 75 - 84   |
| L        | 33.5" - 37.0" | 85 - 94   |
| XL       | 37.5" - 41.0" | 95 - 104  |
| 2XL      | 41.5" - 45.0" | 105 - 114 |
| 3XL      | 45.5" - 53.0" | 115 - 134 |