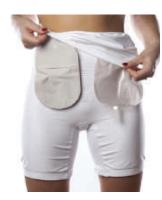

### Level 2 - Medium support wear

or two stomas by sandwiching within a double layer in order to keep the bag from contact with your skin.

openings to suit most positions of ostomies. The the bag to conceal and secure it, offering extra support. These garments can be wor wn all day without restricting the stoma. Note the Unisex

### **DOUBLE LAYERED BOXER**

S/M | M/L | L/XL | XL/2XL | 2XL/3XL Size

Colour

Fibre 57% Coolmax 31% Polyamide, 12% Lycra

### SPECIAL **FEATURES**

Available to purchase Available on prescription

No more chafing or discomfort from ostomy bag taps or clips, as the pouch is sandwiched between the two layers.

Hold or conceal one or two stoma bags with ease. Multiple openings to suit any stoma, whether left or right, high or low.

Support waistband layer front and back

Mesh pattern next to skin for cool comfort where warm bag sits.