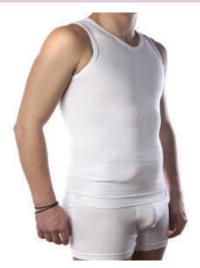

### Men's **SUPPORT VEST**

Available to purchase Available on prescription

#### Suitable for

- ✓ Post surgery support
- ✓ Ostomy support
- ✓ Light hernia support
- ✓ Exercise support
- ✓ Lymphedema

### Level 1 - Light support wear

A seamless figure hugging vest you'll feel great in. The vest covers and secures a larger torso area than underwear and the longer length prevents riding up.

Available in two styles, either round neck or V neck.

**Round Neck** 

Size S/M | M/L | L/XL | XL/2XL

Colour

Fibre 92% Polyamide, 8% Lycra

V-Neck

Size S/M | M/L | L/XL | XL/2XL

Colour

**Fibre** 92% Polyamide, 8% Lycra