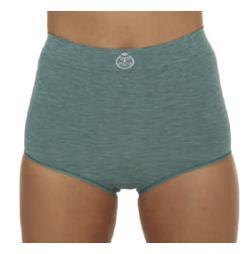

### Women's **SUPPORT BRIEF**

Available to purchase Available on prescription

#### Suitable for

- ✓ Post surgery support
- ✓ Ostomy support
- ✓ Medium hernia support
- ✓ Exercise support
- ✓ Continence pad support

### **High Waist**

**Size** S/M | M/L | L/XL | XL/2XL | 2XL/3XL

Colour

Fibre 89% Polyamide, 9% Lycra, 2% cotton gusset

### Level 2 - Medium support wear

Firmer than the Level 1 Brief for anyone wanting more support. Ideal for exercise or managing hernia symptoms. Soft seamless support designed to replace regular underwear. These garments can be worn all day without restricting the stoma. They are non medical looking and can replace regular underwear.