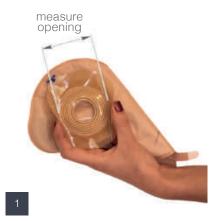

### Measuring guide for aperture

Fold back plastic flange to where it's attached to the cloth bag. Measure from one side to the other, this will be the aperture size you reauire.

**Note:** if your size falls between two sizes, always choose the larger size.

### Measuring for the aperture

Fold flange back to where it's attached to the fabric. measure from there.