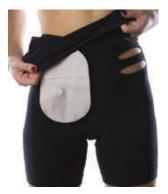

### Level 2 - Medium support wear

or two stomas by sandwiching within a double layer in order to keep the bag from contact with your skin.

openings to suit most positions of ostomies. The the bag to conceal and secure it, offering extra support. These garments can be wor wn all day without restricting the stoma. Note the Unisex

### **DOUBLE LAYERED BOXER**

S/M | M/L | L/XL | XL/2XL | 2XL/3XL Size

Colour

Fibre 57% Coolmax 31% Polyamide, 12% Lycra

### SPECIAL **FEATURES**

Available to purchase Available on prescription

No more chafing or discomfort from ostomy bag taps or clips, as the pouch is sandwiched between the two layers.

Hold or conceal one or two stoma bags with ease. Multiple openings to suit any stoma, whether left or right, high or low.

Support waistband layer front and back

Mesh pattern next to skin for cool comfort where warm bag sits.