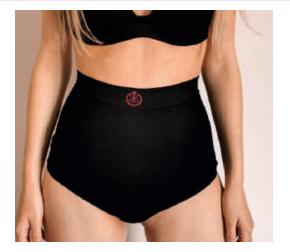

## SUPPORT **SWIMWEAR**

AVAILABLE IN THREE STYLES

Available to purchase

Mens' swim trunks/jammers

Women's swim boxer shorts

Women's full swim brief

### Level 2 - Medium support wear

The high waist design will sit over and above your stoma, discreetly hiding it from view.

The two-way stretch fabric will provide gentle compression which is essential in supporting the muscles around the vulnerablestoma/surgical site from herniating as well as holding the bag securely in place for your extra confidence.

The inner mesh lining allows the ostomy bag to be securely sandwiched between the two layers.

### **Swimmwear**

Size S/M | M/L | L/XL | XL/2XL | 2XL/3XL

Colour

Fibre 89% Polyamide

9% Lycra

2% Cotton gusset