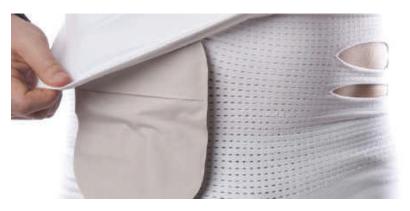

### Ostomy protection from unwanted forces

Protect your stoma comfortably with the versatile simple to use Comfishield. It's a two-piece set with a soft back pad that fits snuggly behind your stoma bag ready to take the semi-rigid polymer protector, which velcro on.

- ✓ Protection from seatbelts, dogs, young children, contact sports etc
- ✓ Easy to fit, wash and wear with any clothes, any time, any place.

**NOTE:** Check aperture size required before ordering. Extra pads and protectors can be purchased separately.