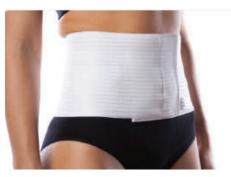

### Level 3 - Firm support wear

Made of ribbed fabric, with internal cotton towel lining. The belt has easy velcro fastening to ensure a snug fit for

maximum support.

These belts have been designed to help protect the abdomen, stomach, kidneys and back after medical surgery. The belts can also be useful following childbirth, for extra support during exercise or for abdominal hernia support

16cm deep belt (none lined)

| 1 |
|---|
|   |
|   |

28cm deep belt cotton towel lining

| Size gui | de            |           |
|----------|---------------|-----------|
| Waist    | UK            | Europe    |
| S        | 25.0" - 29.0" | 65 - 74   |
| М        | 29.5" - 33.0" | 75 - 84   |
| L        | 33.5" - 37.0" | 85 - 94   |
| XL       | 37.5" - 41.0" | 95 - 104  |
| 2XL      | 41.5" - 45.0" | 105 - 114 |
| 3XL      | 45.5" - 53.0" | 115 - 134 |

cotton lining detail Breathable Multi-stripe belt 28cm

### Suitable for

- ✓ Post surgery support
- ✓ Firm hernia support
- Exercise support
- Back support

### Breathable Multi-stripe belt 16cm

S | M | L | XL | 2XL | 3XL Size

Colour

Fibre

50% Polyester 25% Polyamide 25% Flastan

Size

S|M|L|XL|2XL|3XL

Colour

Fibre Cotton 36%

Polyamide 27% Polvester 23% Flastane 7%