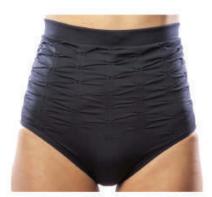

### Women's **SUPPORT BRIEF**

Available to purchase Available on prescription

#### Suitable for

- ✓ Post surgery support
- ✓ Ostomy support
- ✓ Medium hernia support
- ✓ Exercise support
- ✓ Continence pad support

### **High Waist**

**Size** S/M | M/L | L/XL | XL/2XL | 2XL/3XL

Colour

Fibre 89% Polyamide, 9% Lycra, 2% cotton gusset

### Level 2 - Medium support wear

Firmer than the Level 1 Brief for anyone wanting more support. Ideal for exercise or managing hernia symptoms. Soft seamless support designed to replace regular underwear. These garments can be worn all day without restricting the stoma. They are non medical looking and can replace regular underwear.