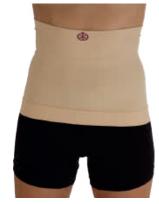

### SUPPORT WAISTBANDS

### Level 1 - Light support wear

A seamless stretchy tube. Just step in, pull up and position where it's needed in order to conceal and support a stoma or

The waistband is a versatile support garment used in various situations where light support or concealment & discretion are required, such as during intimacy, when changing in public changing rooms, for sporting activities, and overnight for peace of mind. It can even be worn under swimwear for that extra laver of support. The "Stay Put" silicone on the inside helps prevent any movement or rolling of the waistband. Original version without silicone also still

For everyday use most customers use the 10" depth waistband. there is also a 7" depth available which is useful when less coverage is required or for less tall people who find the 10" too deep.

Available to purchase Available on prescription

Standard 10"

Size S/M|M/L|L/XL|XL/2XL|2XL/3XL

Colour

Fibre 85% Polyamide, 15% Lycra

Shallow 7"

Size S/M|M/L|L/XL|XL/2XL|2XL/3XL

Colour

Fibre 85% Polyamide, 15% Lycra

### Suitable for

- ✓ Post surgery support
- Ostomy support
- ✓ Light hernia support
- ✓ Exercise support