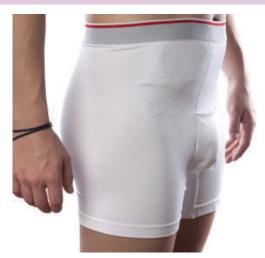

### UNISEX **SUPPORT BOXER**

Available to purchase Available on prescription

#### Level 2 - Medium support wear

The medium firm support boxers (for both men & women) offer more support than the lighter level 1 garments. Ideal for exercise or managing hernia symptoms. Soft seamless support wear, designed to replace

regular underwear. These garments can be worn all day without restricting the stoma. Note the Unisex design (no flyhole to compromise on support).

They are non medical looking and can replace regular underwear. The short leg of the boxer can be useful in keeping the lower part of the ostomy pouch concealed.

### **High Waist**

**Size** S/M | M/L | L/XL | XL/2XL | 2XL/3XL

Colour

Fibre 89% Polyamide, 9% Lycra, 2% cotton gusset