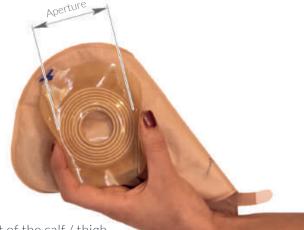

### Measuring guide for aperture

Fold back plastic flange to where it's attached to the cloth bag. Measure from one side to the other, this will be the aperture size you reauire.

**Note:** if your size falls between two sizes, always choose the larger size.

### Measuring for the aperture

Fold flange back to where it's attached to the fabric. measure from there.