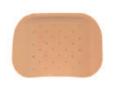

## COMFISHIELD **SET** STOMA PROTECTION

Available to purchase Available on prescription

### Comfishield Pad Polyester 100%

### Comfishield

Colour

**ABS Plastic** Nylon 15%

(Hand wash in warm soapy water)

### Ostomy protection from unwanted forces

Protect your stoma comfortably with the versatile simple to use Comfishield. It's a two-piece set with a soft back pad that fits snuggly behind your stoma bag ready to take the semi-rigid polymer protector, which velcro on.

- ✓ Protection from seatbelts, dogs, young children, contact sports etc
- ✓ Easy to fit, wash and wear with any clothes, any time, any place.

**NOTE:** Check aperture size required before ordering. Extra pads and protectors can be purchased separately.