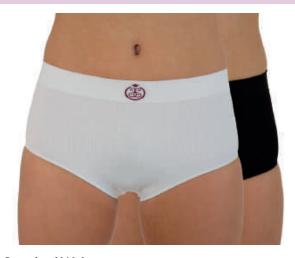

### Women's **SUPPORT BRIEFS**

### Level 1 - Light support wear

waist which is suitable to cover a high sited stoma or surgical site. Also standard waist available for lower sited stomas or surgical sites, or people less tall who find the high waist sits too high up.

Available to purchase Available on prescription

#### Suitable for

- ✓ Post surgery support
- ✓ Ostomy support
- ✓ Light hernia support
- ✓ Exercise support
- ✓ Continence pad support

#### **Standard Waist**

**Size** S/M | M/L | L/XL | XL/2XL | 2XL/3XL

Colour \_

Fibre 89% Polyamide, 9% Lycra, 2% cotton gusset

**High Waist** 

**Size** S/M | M/L | L/XL | XL/2XL | 2XL/3XL

Colour

Fibre 89% Polyamide, 9% Lycra, 2% cotton gusset