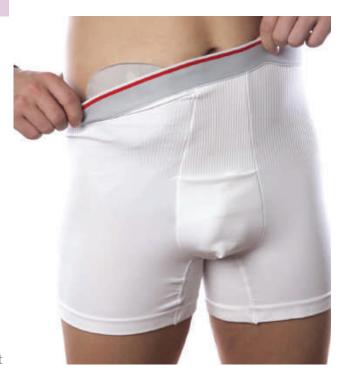

### Men's **SUPPORT BOXER**

### Level 1 - Light support wear

The light support boxer with cup style crotch designed specifically for men with a fly opening seamlessly hugs and supports the abdomen. They are non medical looking and can replace

regular underwear. Available in high waist which is suitable to cover a high sited stoma or surgical site.

The short leg of the boxer can be useful in keeping the lower part of the ostomy pouch concealed.

### **High Waist**

 $\textbf{Size} \qquad \text{S/M} \mid \text{M/L} \mid \text{L/XL}$ 

Colour

Fibre 89% Polyamide, 9% Lycra, 2% cotton gusset