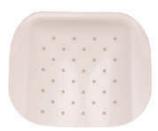

### Comfishield Pad Polyester 100%

### Comfishield

Colour

**ABS Plastic** Nylon 15%

(Hand wash in warm soapy water)

## COMFISHIELD REPLACEMENT PAD

Available to purchase Available on prescription

The back pad which is part of the Comfishield stoma protection set. available separately.

Colour

Fibre

Polyester 100%

Optional stoma protector with velcro strips (see page 36)