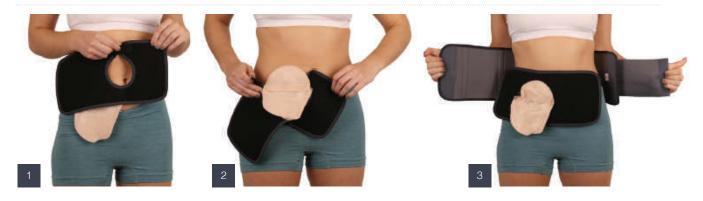

#### **Cost effective**

The TP set comes with two front panels meaning in effect two level 3 belts as the wearer can refresh the front panels frequently without the need for two complete Level 3 belts.

#### Comfortable

The TP belt is constructed with flexible firm fabric with high air permeability and wicking properties making it soft next to the skin and breathable, thereby minimising discomfort through sweat.

Available to purchase Available on prescription







17cm deep belt shown above

**Size** M | L | XL | 2XL | 3XL | 4XL

Aperture 60mm 75mm 90mm

Colour

Fibre

Front pad Polyester 100% Belt Polyester 55% Monofilament 25% Flastane 25% Suitable for

- ✓ Post surgery support
- Ostomy support
- ✓ Firm hernia support
- / Exercise support

# HOW TO WEAR YOUR TWO PIECE SUPPORT BELT











## EXTRA FRONT PADS





Available to purchase Available on prescription

### For Two Piece Support Belt only

These front pads are a useful addition to the two piece belt as you can keep wearing your belt whilst frequently refreshing the front pads.

**NOTE:** Aperture size required before ordering.



Colour

Aperture 60mm 75mm 90mm

Polyester 100% Fibre

## OPTIONAL **STOMA PROTECTOR**

Available to purchase

Available on prescription





Stoma protector with velcro strips







Size One size fits all

Colour

Fibre **ABS Plastic** Nylon 15%

protector offers additional tection against pressures or unwanted forces onto the stoma site, for example during certain sporting activities. The protector can also prevent seat belt pressure on long journeys. This is a useful optional