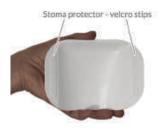

## OPTIONAL **STOMA PROTECTOR**

Available to purchase

Available on prescription

Stoma protector with velcro strips

Size One size fits all

Colour

Fibre **ABS Plastic** Nylon 15%

protector offers additional tection against pressures or unwanted forces onto the stoma site, for example during certain sporting activities. The protector can also prevent seat belt pressure on long journeys. This is a useful optional extra.

**NOTE:** The protector can only be used in conjunction with the level 3 belt or with the Comfishield.