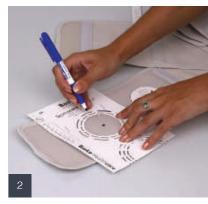

## **CUTTING INSTRUCTIONS**

To measure the cutting hole, fold bag flange back to where it's attached to the fabric and measure accross.

Pop out centre of the template and position over centre mark. Select opening size and draw cut marks onto belt.