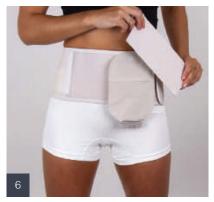

## EASY CUT **SUPPORT BELT**

Available to purchase Available on prescription

### Level 3 - Firm support wear

This is a firm level 3 support belt, suitable for anyone with a stoma or parastomal hernia. The advantage being is you can customise the belt

to perfectly suit the position of your stoma by cutting the hole yourself.

## UNISEX **SUPPORT BELTS**

Available to purchase Available on prescription

### Level 3 - Firm support wear

This Level 3 belt provides firm support with built in stabilising ribs to prevent wrinkling.

Ideal for managing a hernia or for use during strenuous exercise & heavy lifting. Available with aperture to pull ostomy bag through or without aperture for those who irrigate or don't have a stoma.