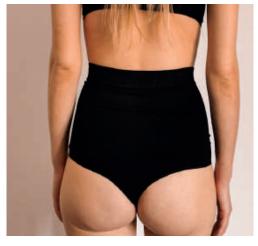

### UNISEX **SUPPORT BOXER**

Available to purchase Available on prescription

#### Level 2 - Medium support wear

The medium firm support boxers (for both men & women) offer more support than the lighter level 1 garments. Ideal for exercise or managing hernia symptoms. Soft seamless support wear, designed to replace

regular underwear. These garments can be worn all day without restricting the stoma. Note the Unisex design (no flyhole to compromise on support).

They are non medical looking and can replace regular underwear. The short leg of the boxer can be useful in keeping the lower part of the ostomy pouch concealed.