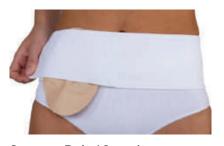

### LEVEL 3 FIRM SUPPORT WEAR

Firm support in the form of a belt with stabilising ribs to ensure an even spread of pressure. This level of support is designed to be worn for shorter periods as it's much firmer than Levels 1 or 2.

Useful for supporting larger hernias, protecting hernia repairs or for giving essential support during strenuous exercise and heavy lifting.