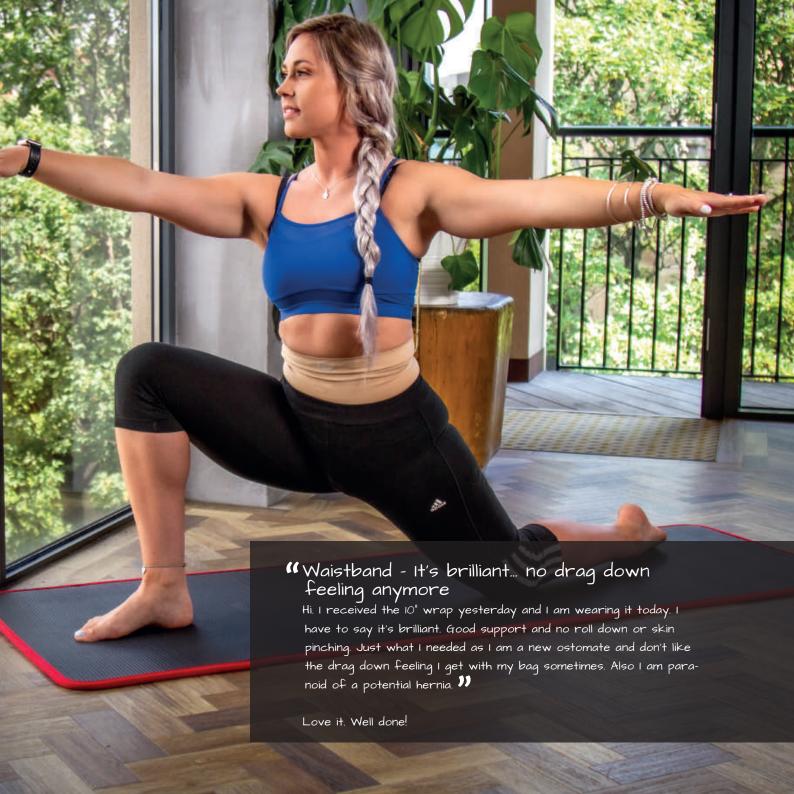

### SUPPORT WAISTBANDS

### Level 1 - Light support wear

A seamless stretchy tube. Just step in, pull up and position where it's needed in order to conceal and support a stoma or

The waistband is a versatile support garment used in various situations where light support or concealment & discretion are required, such as during intimacy, when changing in public changing rooms, for sporting activities, and overnight for peace of mind. It can even be worn under swimwear for that extra laver of support. The "Stay Put" silicone on the inside helps prevent any movement or rolling of the waistband. Original version without silicone also still

For everyday use most customers use the 10" depth waistband. there is also a 7" depth available which is useful when less coverage is required or for less tall people who find the 10" too deep.

Available to purchase Available on prescription