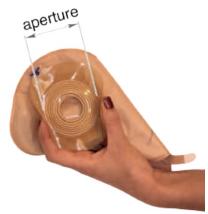

### Measuring guide for aperture

Fold back plastic flange to where it's attached to the cloth bag. Measure from one side to the other, this will be the aperture size you reauire.

**Note:** if your size falls between two sizes, always choose the larger size.

### Measuring for the aperture

Fold flange back to where it's attached to the fabric. measure from there.