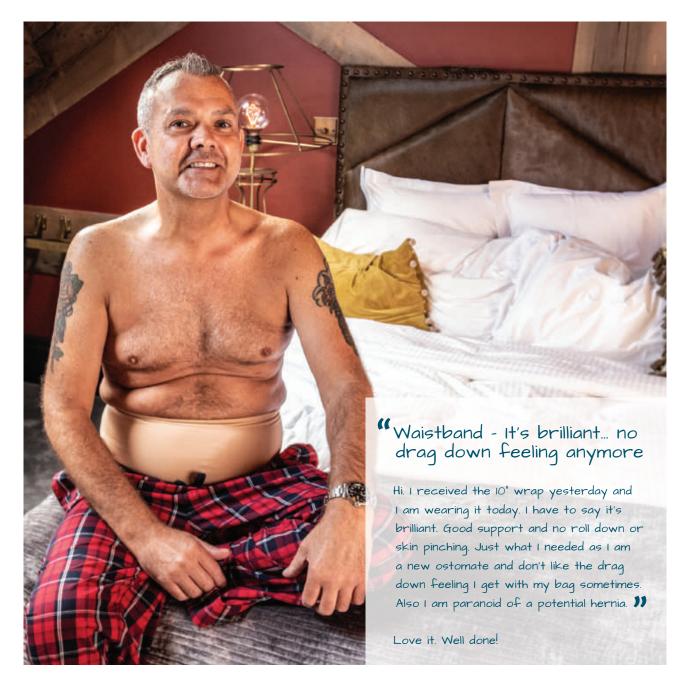

hat extra laver of support. The "Stay Put" silicone on the inside helps prevent any movement or rolling of the waistband. Original version without silicone also still

For everyday use most customers use the 10" depth waistband. there is also a 7" depth available which is useful when less coverage is required or for less tall people who find the 10" too deep.

Available to purchase Available on prescription







Standard 10"

Size S/M|M/L|L/XL|XL/2XL|2XL/3XL

Colour



Fibre 85% Polyamide, 15% Lycra



Shallow 7"

Size S/M|M/L|L/XL|XL/2XL|2XL/3XL

Colour

Fibre 85% Polyamide, 15% Lycra



The "Stay Put" silicone on the inside helps prevent any movement or rolling of the waistband.

### Suitable for

- ✓ Post surgery support
- Ostomy support
- ✓ Light hernia support
- ✓ Exercise support



# LEVEL 2 MEDIUM **SUPPORT WEAR**



Medium support can still be worn all day, and so replace regular underwear. This medium support is firmer and gives you a tighter hug than the Level 1 but is still not restrictive.

The supportive area is double thickness fabric. making it useful for supporting a hernia or for extra support during exercise or lifting.







### UNISEX **SUPPORT BOXER**

Available to purchase Available on prescription





#### Level 2 - Medium support wear



The medium firm support boxers (for both men & women) offer more support than the lighter level 1 garments. Ideal for exercise or managing hernia symptoms. Soft seamless support wear, designed to replace

regular underwear. These garments can be worn all day without restricting the stoma. Note the Unisex design