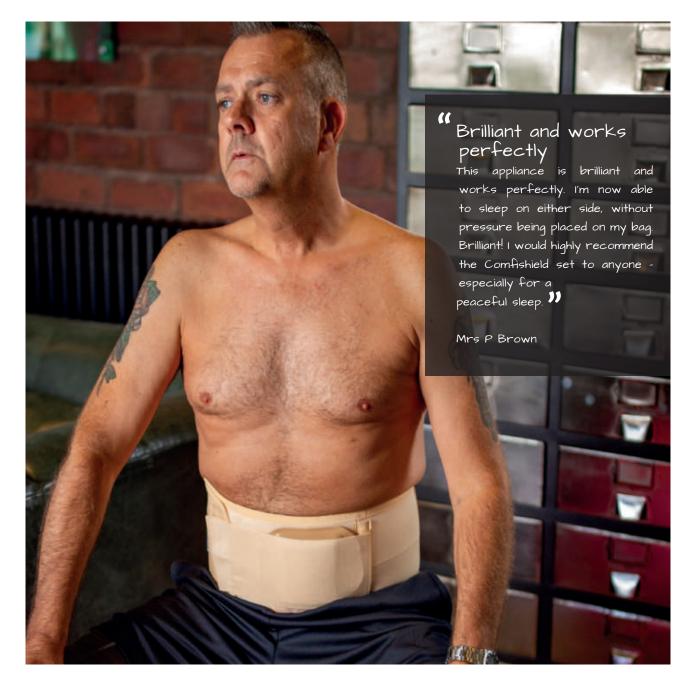

### "The one item 1 rely on daily

After using the support belt for a few weeks it has become the one item I rely on daily. I love the support this belt provides while remaining comfortable. I would highly recommend this product for anyone with an ostomy.

**ANONYMOUS** 