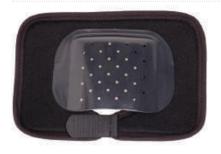

## OPTIONAL **STOMA PROTECTOR**

Available to purchase

Available on prescription

Stoma protector with velcro strips

Size One size fits all

Colour

Fibre **ABS Plastic** Nylon 15%

protector offers additional tection against pressures or unwanted forces onto the stoma site, for example during certain sporting activities. The protector can also prevent seat belt pressure on long journeys. This is a useful optional extra.

**NOTE:** The protector can only be used in conjunction with the level 3 belt or with the Comfishield.