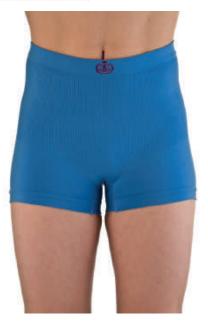

### Men's **SUPPORT BOXER**

### Level 1 - Light support wear

The light support boxer with cup style crotch designed specifically for men with a fly opening seamlessly hugs and supports the abdomen. They are non medical looking and can replace

regular underwear. Available in high waist which is suitable to cover a high sited stoma or surgical site.

The short leg of the boxer can be useful in keeping the lower part of the ostomy pouch concealed.

Available to purchase Available on prescription

#### Suitable for

- ✓ Post surgery support
- ✓ Ostomy support
- ✓ Light hernia support
- ✓ Exercise support

### **High Waist**

 $\textbf{Size} \qquad \text{S/M} \mid \text{M/L} \mid \text{L/XL}$ 

Colour

Fibre 89% Polyamide, 9% Lycra, 2% cotton gusset