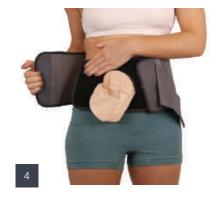

### UNISEX TWO PIECE SUPPORT BELT

### Level 3 - Firm support wear

This firm-Level 3 belt was designed as a comfortable, cost-effective and hygienic way to achieve firm support. Note that the belt comes

with two front panels but extra front panels can be purchased separately, as well as an optional stoma protector which simply velcros onto the front of the belt

#### Hygienic

It is the front part of a belt that is likely to get soiled requiring the whole belt to then be washed or replaced. The TP (Two Piece) belt by Comfizz deals with this issue by using a simple easy to replace, easy to wash front panel.

#### **Cost effective**

The TP set comes with two front panels meaning in effect two level 3 belts as the wearer can refresh the front panels frequently without the need for two complete Level 3 belts.

#### Comfortable

The TP belt is constructed with flexible firm fabric with high air permeability and wicking properties making it soft next to the skin and breathable, thereby minimising discomfort through sweat.

Available to purchase Available on prescription

17cm deep belt shown above

**Size** M | L | XL | 2XL | 3XL | 4XL

Aperture 60mm 75mm 90mm

Colour

Fibre

Front pad Polyester 100% Belt Polyester 55% Monofilament 25% Flastane 25% Suitable for