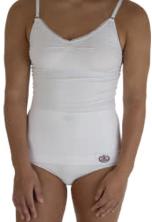

### Women's **SUPPORT BRIEFS**

### Level 1 - Light support wear

waist which is suitable to cover a high sited stoma or surgical site. Also standard waist available for lower sited stomas or surgical sites, or people less tall who find the high waist sits too high up.

Available to purchase Available on prescription

#### Suitable for

- ✓ Post surgery support
- ✓ Ostomy support
- ✓ Light hernia support
- ✓ Exercise support
- ✓ Continence pad support