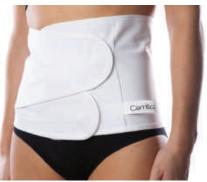

### Level 3 - Firm support wear

Made of ribbed fabric, with internal cotton towel lining. The belt has easy velcro fastening to ensure a snug fit for

maximum support.

These belts have been designed to help protect the abdomen, stomach, kidneys and back after medical surgery. The belts can also be useful following childbirth, for extra support during exercise or for abdominal hernia support

16cm deep belt (none lined)

| 1 |
|---|
|   |
|   |

28cm deep belt cotton towel lining

| Size gui | de            |           |
|----------|---------------|-----------|
| Waist    | UK            | Europe    |
| S        | 25.0" - 29.0" | 65 - 74   |
| М        | 29.5" - 33.0" | 75 - 84   |
| L        | 33.5" - 37.0" | 85 - 94   |
| XL       | 37.5" - 41.0" | 95 - 104  |
| 2XL      | 41.5" - 45.0" | 105 - 114 |
| 3XL      | 45.5" - 53.0" | 115 - 134 |