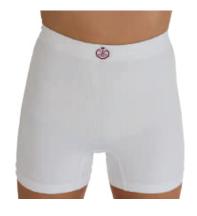

### Men's **SUPPORT BOXER**

### Level 1 - Light support wear

The light support boxer with cup style crotch designed specifically for men with a fly opening seamlessly hugs and supports the abdomen. They are non medical looking and can replace

regular underwear. Available in high waist which is suitable to cover a high sited stoma or surgical site.

The short leg of the boxer can be useful in keeping the lower part of the ostomy pouch concealed.

Available to purchase Available on prescription

#### Suitable for

- ✓ Post surgery support
- ✓ Ostomy support
- ✓ Light hernia support
- ✓ Exercise support

### **High Waist**

 $\textbf{Size} \qquad \text{S/M} \mid \text{M/L} \mid \text{L/XL}$ 

Colour

Fibre 89% Polyamide, 9% Lycra, 2% cotton gusset