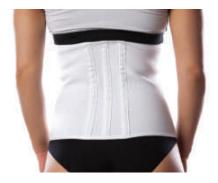

### LEVEL 3 FIRM SUPPORT WEAR

Firm support in the form of a belt with stabilising ribs to ensure an even spread of pressure. This level of support is designed to be worn for shorter periods as it's much firmer than Levels 1 or 2.

Useful for supporting larger hernias, protecting hernia repairs or for giving essential support during strenuous exercise and heavy lifting.

### UNISEX TWO PIECE SUPPORT BELT

### Level 3 - Firm support wear

This firm-Level 3 belt was designed as a comfortable, cost-effective and hygienic way to achieve firm support. Note that the belt comes

with two front panels but extra front panels can be purchased separately, as well as an optional stoma protector which simply velcros onto the front of the belt