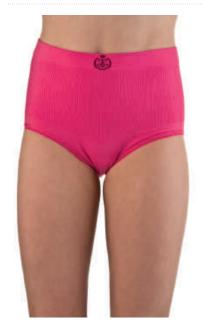

### Women's **SUPPORT BRIEFS**

### Level 1 - Light support wear

waist which is suitable to cover a high sited stoma or surgical site. Also standard waist available for lower sited stomas or surgical sites, or people less tall who find the high waist sits too high up.

Available to purchase Available on prescription

#### Suitable for

- ✓ Post surgery support
- ✓ Ostomy support
- ✓ Light hernia support
- ✓ Exercise support
- ✓ Continence pad support

#### **Standard Waist**

**Size** S/M | M/L | L/XL | XL/2XL | 2XL/3XL

Colour \_

Fibre 89% Polyamide, 9% Lycra, 2% cotton gusset

**High Waist** 

**Size** S/M | M/L | L/XL | XL/2XL | 2XL/3XL

Colour

Fibre 89% Polyamide, 9% Lycra, 2% cotton gusset