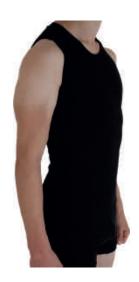

### Men's **SUPPORT VEST**

Available to purchase Available on prescription

#### Suitable for

- ✓ Post surgery support
- ✓ Ostomy support
- ✓ Light hernia support
- ✓ Exercise support
- ✓ Lymphedema

### Level 1 - Light support wear

A seamless figure hugging vest you'll feel great in. The vest covers and secures a larger torso area than underwear and the longer length prevents riding up.

Available in two styles, either round neck or V neck.

**Round Neck** 

Size S/M | M/L | L/XL | XL/2XL

Colour

Fibre 92% Polyamide, 8% Lycra

V-Neck

Size S/M | M/L | L/XL | XL/2XL

Colour

**Fibre** 92% Polyamide, 8% Lycra