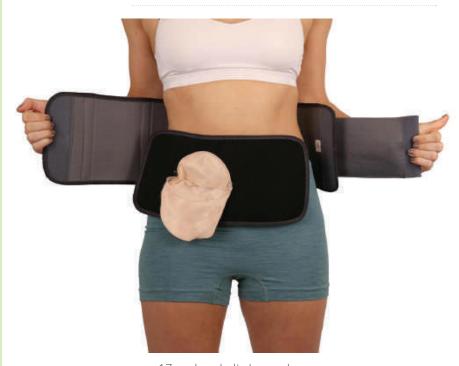

### Level 3 - Firm support wear

This firm-Level 3 belt was designed as a comfortable, cost-effective and hygienic way to achieve firm support. Note that the belt comes

with two front panels but extra front panels can be purchased separately, as well as an optional stoma protector which simply velcros onto the front of the belt

Available to purchase Available on prescription

17cm deep belt shown above

**Size** M | L | XL | 2XL | 3XL | 4XL

Aperture 60mm 75mm 90mm

Colour

Fibre

Front pad Polyester 100% Belt Polyester 55% Monofilament 25% Flastane 25% Suitable for