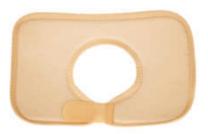

## COMFISHIELD **SET** STOMA PROTECTION

Available to purchase Available on prescription

### Ostomy protection from unwanted forces

Protect your stoma comfortably with the versatile simple to use Comfishield. It's a two-piece set with a soft back pad that fits snuggly behind your stoma bag ready to take the semi-rigid polymer protector, which velcro on.

- ✓ Protection from seatbelts, dogs, young children, contact sports etc
- ✓ Easy to fit, wash and wear with any clothes, any time, any place.

**NOTE:** Check aperture size required before ordering. Extra pads and protectors can be purchased separately.