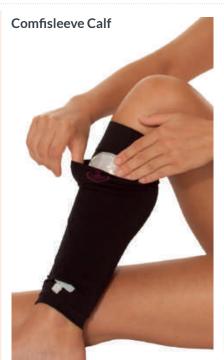

## COMFISLEEVE Urine bag suspensory system

A leg bag fixation solution designed to hold most types of disposable & reusable urine bags. This double layer sleeve with two-way stretch, evenly distributes the tension required to hold the bag in place and internal silicone keeps the sleeve securely in place. It performs much better than the two strap system, leaving no pressure marks. The Comfishield discreetly hides the bag and is extremely comfortable due to breathable fabric, two-way stretch and tap opening access.

This durable long lasting garment offers excellent value, compared to the more disposable alternatives.

Available to fit calf or thigh depending on personal preference.

✓ Urine bag suspension system

### Comfisleeve

XS|S|M|L|XL|2XL|3XL Size

Colour

Fibre 90%Polyamide, 10% Lycra

Available to purchase

**Tap Detail** 

Mesh inner sleeve