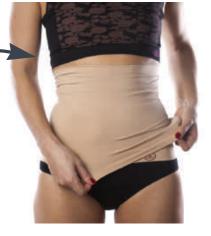

### SUPPORT WAISTBANDS

### Level 1 - Light support wear

A seamless stretchy tube. Just step in, pull up and position where it's needed in order to conceal and support a stoma or

The waistband is a versatile support garment used in various situations where light support or concealment & discretion are required, such as during intimacy, when changing in public changing rooms, for sporting activities, and overnight for peace of mind. It can even be worn under swimwear for that extra laver of support. The "Stay Put" silicone on the inside helps prevent any movement or rolling of the waistband. Original version without silicone also still

For everyday use most customers use the 10" depth waistband. there is also a 7" depth available which is useful when less coverage is required or for less tall people who find the 10" too deep.

Available to purchase Available on prescription