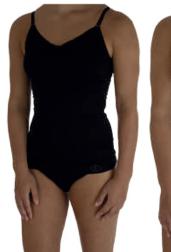

### Women's **SUPPORT VEST**

Available to purchase Available on prescription

### Level 1 - Light support wear

A seamless figure hugging vest you'll feel great in. With adjustable straps for a perfect fit. The vest covers and secures a larger torso area than underwear and it's longer length prevents riding up.

Available in two styles either plain strap or lace strap

### Suitable for

- ✓ Post surgery support
- ✓ Ostomy support
- ✓ Light hernia support
- ✓ Exercise support

**Plain Strap** 

Size S/M | M/L | L/XL | XL/2XL

Colour

Fibre 92% Polyamide 8% Lycra

Lace Strap

Size S/M | M/L | L/XL | XL/2XL