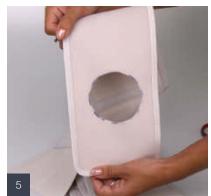

Fold belt and nip small cut to be able to insert scissors. The fabric is specifically designed not to fray.

Follow the guidelines and cut round.

Now the hole is cut, place the belt with the hole positioned over the stoma site and pull the bag through.

Use the separate stretch prolapse cover to Velcro in place and pull over the exposed bag.

NOTE: an optional stoma protector is available with this belt see page 32