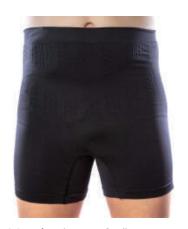

### Men's **SUPPORT BOXER**

### Level 1 - Light support wear

The light support boxer with cup style crotch designed specifically for men with a fly opening seamlessly hugs and supports the abdomen. They are non medical looking and can replace

regular underwear. Available in high waist which is suitable to cover a high sited stoma or surgical site.

The short leg of the boxer can be useful in keeping the lower part of the ostomy pouch concealed.

Available to purchase Available on prescription

#### Suitable for

- ✓ Post surgery support
- ✓ Ostomy support
- ✓ Light hernia support
- ✓ Exercise support

### **High Waist**

 $\textbf{Size} \qquad \text{S/M} \mid \text{M/L} \mid \text{L/XL}$ 

Colour

Fibre 89% Polyamide, 9% Lycra, 2% cotton gusset