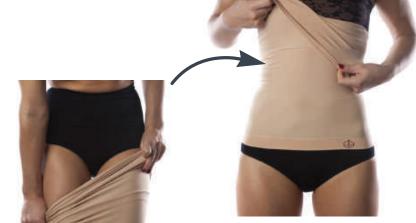

### SUPPORT WAISTBANDS

### Level 1 - Light support wear

A seamless stretchy tube. Just step in, pull up and position where it's needed in order to conceal and support a stoma or

The waistband is a versatile support garment used in various situations where light support or concealment & discretion are required, such as during intimacy, when changing in public changing rooms, for sporting activities, and overnight for peace of mind. It can even be worn under swimwear for that extra laver of support. The "Stay Put" silicone on the inside helps prevent any movement or rolling of the waistband. Original version without silicone also still

For everyday use most customers use the 10" depth waistband. there is also a 7" depth available which is useful when less coverage is required or for less tall people who find the 10" too deep.

Available to purchase Available on prescription