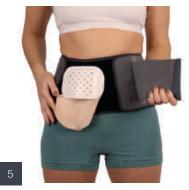

## OPTIONAL **STOMA PROTECTOR**

Available to purchase

Available on prescription

Stoma protector with velcro strips

Size One size fits all

Colour

Fibre **ABS Plastic** Nylon 15%

protector offers additional tection against pressures or unwanted forces onto the stoma site, for example during certain sporting activities. The protector can also prevent seat belt pressure on long journeys. This is a useful optional extra.

**NOTE:** The protector can only be used in conjunction with the level 3 belt or with the Comfishield.