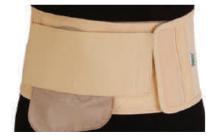

### Level 3 - Firm support wear

This is a firm level 3 support belt, suitable for anyone with a stoma or parastomal hernia. The advantage being is you can customise the belt

to perfectly suit the position of your stoma by cutting the hole yourself.

### Suitable for

- ✓ Post surgery support
- ✓ Firm hernia support
- Exercise support
- Back support

22.5 cm deep belt shown above.

This belt is tapered to follow body shape and comes in two options for left or right sited stomas. NOTE: 15cm belt fits any stoma site.