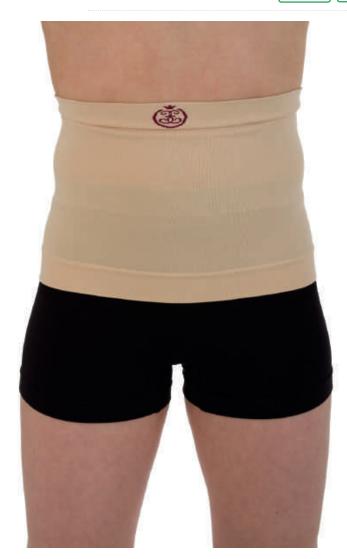

### SUPPORT WAISTBANDS

### Level 1 - Light support wear

A seamless stretchy tube. Just step in, pull up and position where it's needed in order to conceal and support a stoma or

The waistband is a versatile support garment used in various situations where light support or concealment & discretion are required, such as during intimacy, when changing in public changing rooms, for sporting activities, and overnight for peace of mind. It can even be worn under swimwear for that extra laver of support. The "Stay Put" silicone on the inside helps prevent any movement or rolling of the waistband. Original version without silicone also still

For everyday use most customers use the 10" depth waistband. there is also a 7" depth available which is useful when less coverage is required or for less tall people who find the 10" too deep.

Available to purchase Available on prescription

Standard 10"

Size S/M|M/L|L/XL|XL/2XL|2XL/3XL

Colour

Fibre 85% Polyamide, 15% Lycra

Shallow 7"

Size S/M|M/L|L/XL|XL/2XL|2XL/3XL

Colour

Fibre 85% Polyamide, 15% Lycra

The "Stay Put" silicone on the inside helps prevent any movement or rolling of the waistband.

### Suitable for

- ✓ Post surgery support
- Ostomy support
- ✓ Light hernia support
- ✓ Exercise support