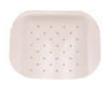

## COMFISHIELD **SET** STOMA PROTECTION

Available to purchase Available on prescription

### Comfishield Pad Polyester 100%

### Comfishield

Colour

**ABS Plastic** Nylon 15%

(Hand wash in warm soapy water)

### Ostomy protection from unwanted forces

Protect your stoma comfortably with the versatile simple to use Comfishield. It's a two-piece set with a soft back pad that fits snuggly behind your stoma bag ready to take the semi-rigid polymer protector, which velcro on.

- ✓ Protection from seatbelts, dogs, young children, contact sports etc
- ✓ Easy to fit, wash and wear with any clothes, any time, any place.

**NOTE:** Check aperture size required before ordering. Extra pads and protectors can be purchased separately.