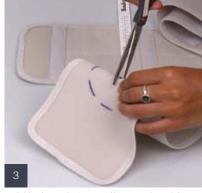

Fold belt and nip small cut to be able to insert scissors. The fabric is specifically designed not to fray.

Follow the guidelines and cut round.

Now the hole is cut, place the belt with the hole positioned over the stoma site and pull the bag through.