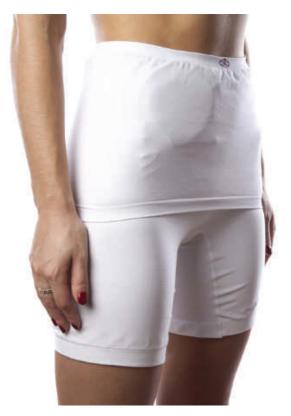

### SUPPORT WAISTBANDS

### Level 1 - Light support wear

A seamless stretchy tube. Just step in, pull up and position where it's needed in order to conceal and support a stoma or

The waistband is a versatile support garment used in various situations where light support or concealment & discretion are required, such as during intimacy, when changing in public changing rooms, for sporting activities, and overnight for peace of mind. It can even be worn under swimwear for that extra laver of support. The "Stay Put" silicone on the inside helps prevent any movement or rolling of the waistband. Original version without silicone also still

For everyday use most customers use the 10" depth waistband. there is also a 7" depth available which is useful when less coverage is required or for less tall people who find the 10" too deep.

Available to purchase Available on prescription

Standard 10"

Size S/M|M/L|L/XL|XL/2XL|2XL/3XL

Colour

Fibre 85% Polyamide, 15% Lycra

Shallow 7"

Size S/M|M/L|L/XL|XL/2XL|2XL/3XL

Colour

Fibre 85% Polyamide, 15% Lycra